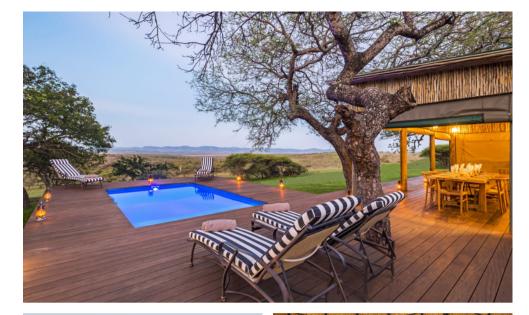

## THE HOMESTEAD @ PHINDA

LOCATION: PHINDA PRIVATE GAME RESERVE

INCLUSIONS: ACCOMMODATION, ALL MEALS, LOCAL BEVERAGES, ACTIVITIES WITH A PRIVATE GUIDE AND VEHICLE AND LAUNDRY SERVICES

EXCLUSIONS: PREMIUM BEVERAGES, ITEMS OF A PERSONAL NATURE, CONSERVATION FEES, GRATUITIES, VISAS AND TRANSFERS

NO OF ROOMS: 4 (MAXIMUM 10 GUESTS)

CHILD POLICY: CHILDREN OF ALL AGES WELCOME

ACTIVITIES: GAME DRIVES, WALKING SAFARIS, COMMUNITY VISITS, CONSERVATION EXPERIENCES