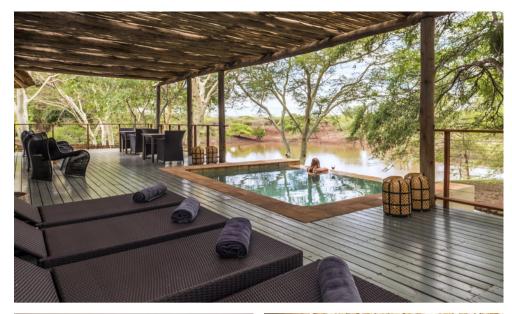

## THE HOMESTEAD @ PHINDA

LOCATION: PHINDA PRIVATE GAME RESERVE

INCLUSIONS: ACCOMMODATION, ALL MEALS, LOCAL BEVERAGES, ACTIVITIES WITH A PRIVATE GUIDE AND VEHICLE AND LAUNDRY SERVICES

EXCLUSIONS: PREMIUM BEVERAGES, ITEMS OF A PERSONAL NATURE, CONSERVATION FEES, GRATUITIES, VISAS AND TRANSFERS

NO OF ROOMS: 4 (MAXIMUM 10 GUESTS)

CHILD POLICY: CHILDREN OF ALL AGES WELCOME

ACTIVITIES: GAME DRIVES, WALKING SAFARIS, COMMUNITY VISITS, CONSERVATION EXPERIENCES