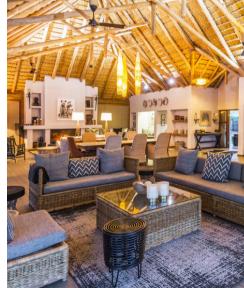

## THE HOMESTEAD @ PHINDA

LOCATION: PHINDA PRIVATE GAME RESERVE

INCLUSIONS: ACCOMMODATION, ALL MEALS, LOCAL BEVERAGES, ACTIVITIES WITH A PRIVATE GUIDE AND VEHICLE AND LAUNDRY SERVICES

EXCLUSIONS: PREMIUM BEVERAGES, ITEMS OF A PERSONAL NATURE, CONSERVATION FEES, GRATUITIES, VISAS AND TRANSFERS

NO OF ROOMS: 4 (MAXIMUM 10 GUESTS)

CHILD POLICY: CHILDREN OF ALL AGES WELCOME

ACTIVITIES: GAME DRIVES, WALKING SAFARIS, COMMUNITY VISITS, CONSERVATION EXPERIENCES