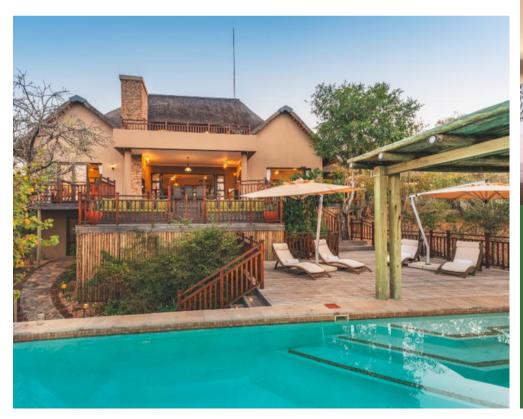

#### KAMBAKU LODGE

LOCATION: ELEPHANT POINT, KRUGER PARK

INCLUSIONS: ACCOMMODATION AND HOUSEKEEPING SERVICES (FULLY INCLUSIVE OPTION AVAILABLE UPON

REQUEST)

EXCLUSIONS: MEALS, BEVERAGES, PARK FEES, ACTIVITIES,

ITEMS OF A PERSONAL NATURE

NO OF ROOMS: 5

CHILD POLICY: CHILDREN OF ALL AGES WELCOME

ACTIVITIES: GAME DRIVES IN KRUGER PARK, BLYDE RIVER CANYON, MOHOLOHOLO, BOAT CRUISES ON THE

OLIPHANTS, CULTURAL TOURS

CONTACT DETAILS