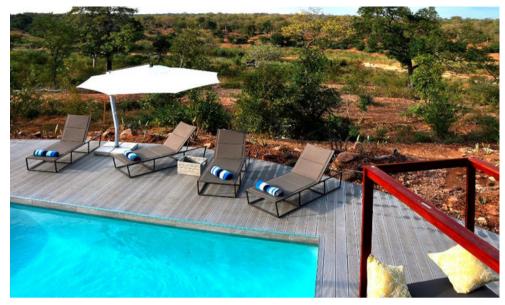

#### LODGE 23

LOCATION: ELEPHANT POINT, KRUGER PARK

INCLUSIONS: ACCOMMODATION AND HOUSEKEEPING SERVICES (FULLY INCLUSIVE OPTION AVAILABLE UPON REQUEST)

EXCLUSIONS: MEALS, BEVERAGES, PARK FEES, ACTIVITIES, ITEMS OF A PERSONAL NATURE

NO OF ROOMS: 4

CHILD POLICY: CHILDREN OF ALL AGES WELCOME

ACTIVITIES: GAME DRIVES IN KRUGER PARK, BLYDE RIVER CANYON, MOHOLOHOLO, BOAT CRUISES ON THE OLIPHANTS, CULTURAL TOURS

CONTACT DETAILS

20 CONSTANTIA GLEN, LOCHNER ROAD, CONSTANTIA, CAPE TOWN