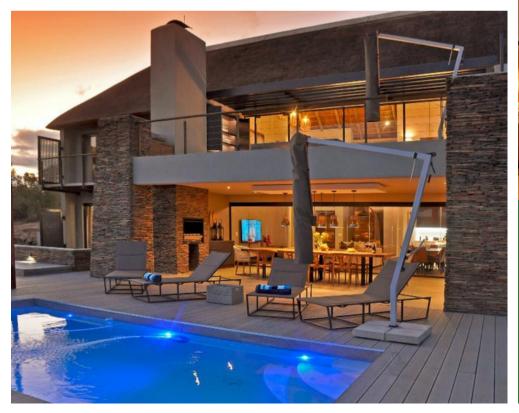

#### MANGWA LODGE

LOCATION: ELEPHANT POINT, KRUGER PARK

INCLUSIONS: ACCOMMODATION AND HOUSEKEEPING SERVICES (FULLY INCLUSIVE OPTION AVAILABLE UPON REQUEST)

EXCLUSIONS: MEALS, BEVERAGES, PARK FEES, ACTIVITIES, ITEMS OF A PERSONAL NATURE

NO OF ROOMS: 4

CHILD POLICY: CHILDREN OF ALL AGES WELCOME

ACTIVITIES: GAME DRIVES IN KRUGER PARK, BLYDE RIVER CANYON, MOHOLOHOLO, BOAT CRUISES ON THE

OLIPHANTS, CULTURAL TOURS

CONTACT DETAILS

20 CONSTANTIA GLEN, LOCHNER ROAD, CONSTANTIA, CAPE TOWN