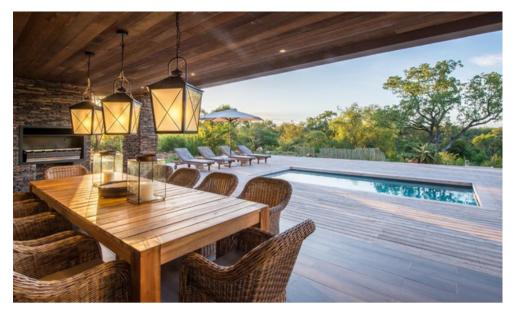

#### LODGE 23

LOCATION: ELEPHANT POINT, KRUGER PARK

INCLUSIONS: ACCOMMODATION AND HOUSEKEEPING SERVICES (FULLY INCLUSIVE OPTION AVAILABLE UPON REQUEST)

EXCLUSIONS: MEALS, BEVERAGES, PARK FEES, ACTIVITIES, ITEMS OF A PERSONAL NATURE

NO OF ROOMS: 4

CHILD POLICY: CHILDREN OF ALL AGES WELCOME

ACTIVITIES: GAME DRIVES IN KRUGER PARK, BLYDE RIVER CANYON, MOHOLOHOLO, BOAT CRUISES ON THE OLIPHANTS, CULTURAL TOURS

CONTACT DETAILS

20 CONSTANTIA GLEN, LOCHNER ROAD, CONSTANTIA, CAPE TOWN