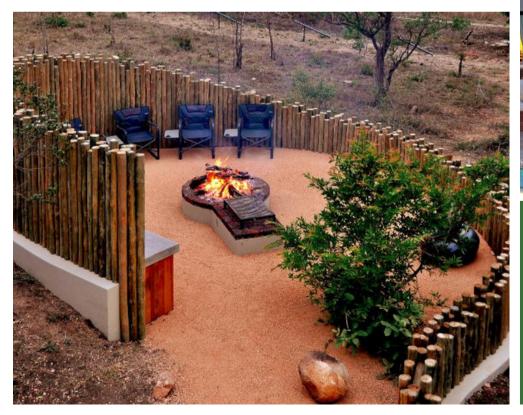

#### KAMBAKU LODGE

LOCATION: ELEPHANT POINT, KRUGER PARK

INCLUSIONS: ACCOMMODATION AND HOUSEKEEPING SERVICES (FULLY INCLUSIVE OPTION AVAILABLE UPON

REQUEST)

EXCLUSIONS: MEALS, BEVERAGES, PARK FEES, ACTIVITIES,

ITEMS OF A PERSONAL NATURE

NO OF ROOMS: 5

CHILD POLICY: CHILDREN OF ALL AGES WELCOME

ACTIVITIES: GAME DRIVES IN KRUGER PARK, BLYDE RIVER CANYON, MOHOLOHOLO, BOAT CRUISES ON THE

OLIPHANTS, CULTURAL TOURS

CONTACT DETAILS