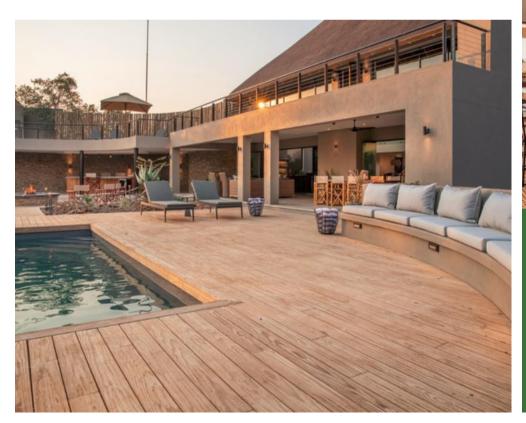

#### KAMBAKU LODGE

LOCATION: ELEPHANT POINT, KRUGER PARK

INCLUSIONS: ACCOMMODATION AND HOUSEKEEPING SERVICES (FULLY INCLUSIVE OPTION AVAILABLE UPON

REQUEST)

EXCLUSIONS: MEALS, BEVERAGES, PARK FEES, ACTIVITIES,

ITEMS OF A PERSONAL NATURE

NO OF ROOMS: 5

CHILD POLICY: CHILDREN OF ALL AGES WELCOME

ACTIVITIES: GAME DRIVES IN KRUGER PARK, BLYDE RIVER CANYON, MOHOLOHOLO, BOAT CRUISES ON THE

OLIPHANTS, CULTURAL TOURS

CONTACT DETAILS