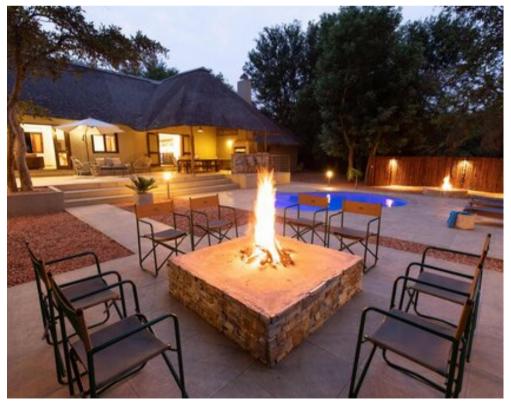

#### MAVALANGA

LOCATION: ELEPHANT POINT, KRUGER PARK

INCLUSIONS: ACCOMMODATION AND HOUSEKEEPING SERVICES (FULLY INCLUSIVE OPTION AVAILABLE UPON REQUEST)

EXCLUSIONS: MEALS, BEVERAGES, PARK FEES, ACTIVITIES, ITEMS OF A PERSONAL NATURE

NO OF ROOMS: 4

CHILD POLICY: CHILDREN OF ALL AGES WELCOME

ACTIVITIES: GAME DRIVES IN KRUGER PARK, BLYDE RIVER CANYON, MOHOLOHOLO, BOAT CRUISES ON

THE OLIPHANTS, CULTURAL TOURS

CONTACT DETAILS

20 CONSTANTIA GLEN, LOCHNER ROAD, CONSTANTIA, CAPE TOWN