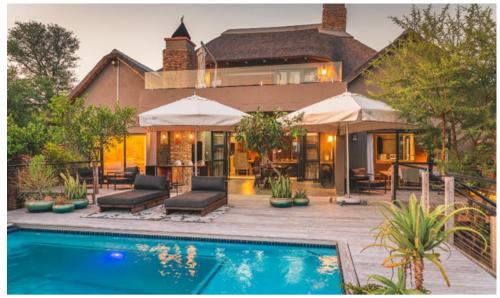

#### MANGWA LODGE

LOCATION: ELEPHANT POINT, KRUGER PARK

INCLUSIONS: ACCOMMODATION AND HOUSEKEEPING SERVICES (FULLY INCLUSIVE OPTION AVAILABLE UPON REQUEST)

EXCLUSIONS: MEALS, BEVERAGES, PARK FEES, ACTIVITIES, ITEMS OF A PERSONAL NATURE

NO OF ROOMS: 4

CHILD POLICY: CHILDREN OF ALL AGES WELCOME

ACTIVITIES: GAME DRIVES IN KRUGER PARK, BLYDE RIVER CANYON, MOHOLOHOLO, BOAT CRUISES ON THE

OLIPHANTS, CULTURAL TOURS

CONTACT DETAILS

20 CONSTANTIA GLEN, LOCHNER ROAD, CONSTANTIA, CAPE TOWN