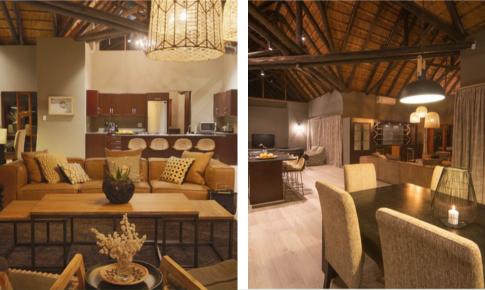

## NTAMBA LODGE

LOCATION: BLACK RHINO GAME RESERVE

INCLUSIONS: ACCOMMODATION, HOUSEKEEPING SERVICE, PRIVATE VEHICLE AND PRIVATE GUIDE

EXCLUSIONS: MEALS, BEVERAGES, TRANSPORT, VISAS, GRATUITIES, PARK FEES

NO OF ROOMS: 5 (MAX 10 GUESTS EXCLUDING KIDS UNDER 10 YEARS, LODGE CAN THEN ACCOMMODATE 15 MAX)

CHILD POLICY: CHILDREN OF ALL AGES WELCOME

ACTIVITIES: GAME DRIVES