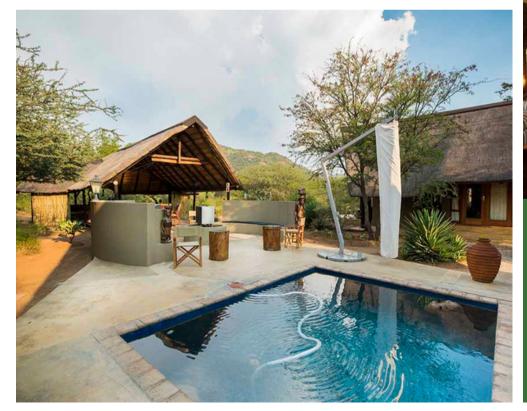

## BUFFALO THORN LODGE

LOCATION: BLACK RHINO GAME RESERVE

INCLUSIONS: ACCOMMODATION, HOUSEKEEPING SERVICE, PRIVATE VEHICLE AND PRIVATE GUIDE

EXCLUSIONS: MEALS, BEVERAGES, TRANSPORT, VISAS, GRATUITIES, PARK FEES

NO OF ROOMS: 5 (2 FAMILY UNITS AND 3 CHALETS)

CHILD POLICY: CHILDREN OF ALL AGES WELCOME

ACTIVITIES: GAME DRIVES