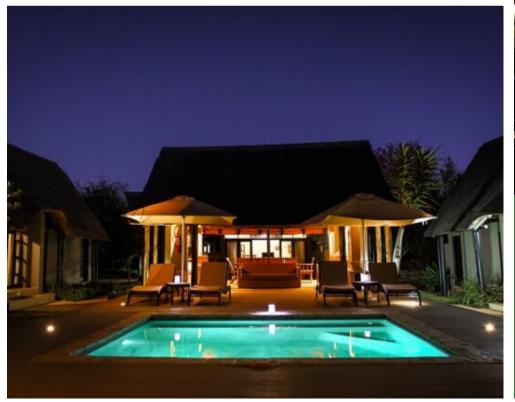

## BUFFALO THORN LODGE

LOCATION: BLACK RHINO GAME RESERVE

INCLUSIONS: ACCOMMODATION, HOUSEKEEPING SERVICE, PRIVATE VEHICLE AND PRIVATE GUIDE

EXCLUSIONS: MEALS, BEVERAGES, TRANSPORT, VISAS, GRATUITIES, PARK FEES

NO OF ROOMS: 5 (2 FAMILY UNITS AND 3 CHALETS)

CHILD POLICY: CHILDREN OF ALL AGES WELCOME

ACTIVITIES: GAME DRIVES