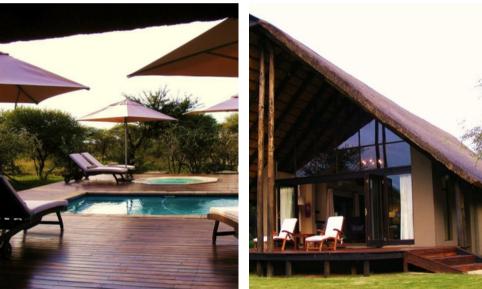

## TAMBOTIE FOREST LODGE

LOCATION: BLACK RHINO GAME RESERVE

INCLUSIONS: ACCOMMODATION, HOUSEKEEPING SERVICE, PRIVATE VEHICLE AND PRIVATE GUIDE

EXCLUSIONS: MEALS, BEVERAGES, TRANSPORT, VISAS, GRATUITIES, PARK FEES

NO OF ROOMS: 4 (SLEEPS 8 GUESTS PLUS 4 CHILDREN UNDER 10)

CHILD POLICY: CHILDREN OF ALL AGES WELCOME

ACTIVITIES: GAME DRIVES