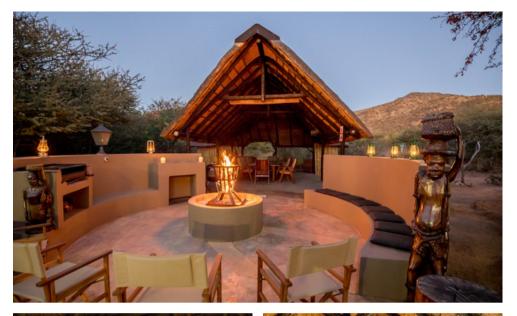

## NTAMBA LODGE

LOCATION: BLACK RHINO GAME RESERVE

INCLUSIONS: ACCOMMODATION, HOUSEKEEPING SERVICE, PRIVATE VEHICLE AND PRIVATE GUIDE

EXCLUSIONS: MEALS, BEVERAGES, TRANSPORT, VISAS, GRATUITIES, PARK FEES

NO OF ROOMS: 5 (MAX 10 GUESTS EXCLUDING KIDS UNDER 10 YEARS, LODGE CAN THEN ACCOMMODATE 15 MAX)

CHILD POLICY: CHILDREN OF ALL AGES WELCOME

ACTIVITIES: GAME DRIVES