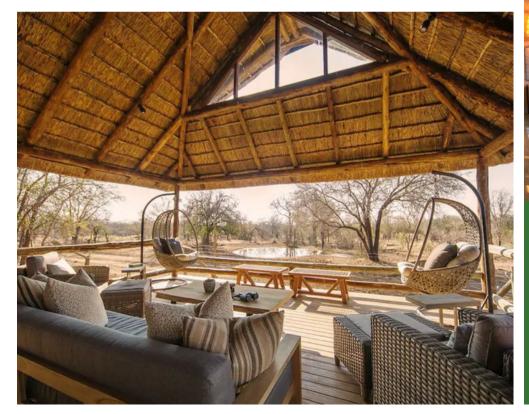

## NTAMBA LODGE

LOCATION: BLACK RHINO GAME RESERVE

INCLUSIONS: ACCOMMODATION, HOUSEKEEPING SERVICE, PRIVATE VEHICLE AND PRIVATE GUIDE

EXCLUSIONS: MEALS, BEVERAGES, TRANSPORT, VISAS, GRATUITIES, PARK FEES

NO OF ROOMS: 5 (MAX 10 GUESTS EXCLUDING KIDS UNDER 10 YEARS, LODGE CAN THEN ACCOMMODATE 15 MAX)

CHILD POLICY: CHILDREN OF ALL AGES WELCOME

ACTIVITIES: GAME DRIVES