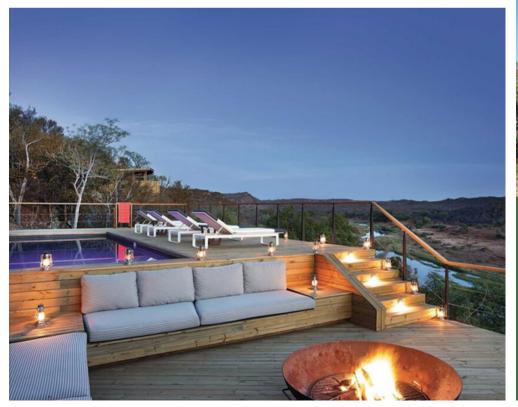

#### EAGLE OWL CAMP

LOCATION: TIMBAVATI GAME RESERVE

NCLUSIONS: ACCOMMODATION, MEALS, LOCAL BEVERAGES AND ALL GAME ACTIVITIES

EXCLUSIONS: VISAS, LAUNDRY, GRATUITIES, ITEMS OF A PERSONAL NATURE, FLIGHTS AND PARK FEES

NO OF ROOMS: 4 (SLEEPS 8 ADULTS AND 2 CHILDREN)

CHILD POLICY: CHILDREN FROM 6 YEARS WELCOME

ACTIVITIES: GAME DRIVES AND WALKING SAFARIS