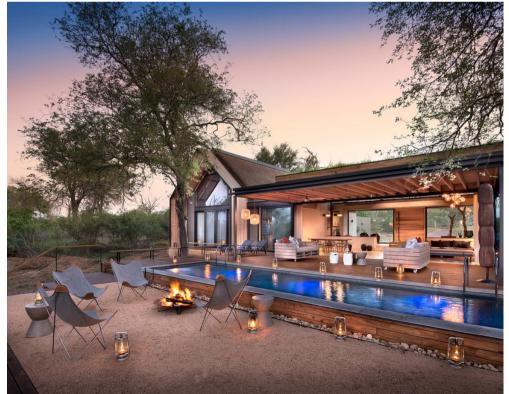

#### EAGLE OWL CAMP

LOCATION: TIMBAVATI GAME RESERVE

NCLUSIONS: ACCOMMODATION, MEALS, LOCAL BEVERAGES AND ALL GAME ACTIVITIES

EXCLUSIONS: VISAS, LAUNDRY, GRATUITIES, ITEMS OF A PERSONAL NATURE, FLIGHTS AND PARK FEES

NO OF ROOMS: 4 (SLEEPS 8 ADULTS AND 2 CHILDREN)

CHILD POLICY: CHILDREN FROM 6 YEARS WELCOME

ACTIVITIES: GAME DRIVES AND WALKING SAFARIS