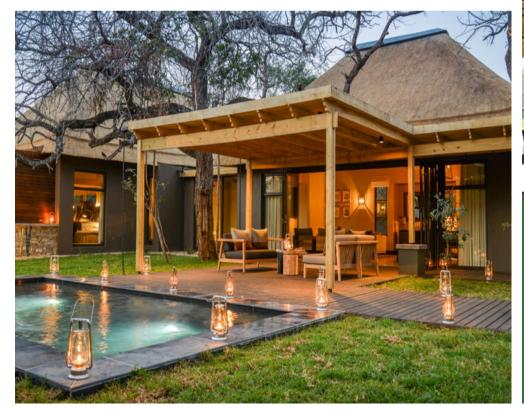

#### EAGLE OWL CAMP

LOCATION: TIMBAVATI GAME RESERVE

NCLUSIONS: ACCOMMODATION, MEALS, LOCAL BEVERAGES AND ALL GAME ACTIVITIES

EXCLUSIONS: VISAS, LAUNDRY, GRATUITIES, ITEMS OF A PERSONAL NATURE, FLIGHTS AND PARK FEES

NO OF ROOMS: 4 (SLEEPS 8 ADULTS AND 2 CHILDREN)

CHILD POLICY: CHILDREN FROM 6 YEARS WELCOME

ACTIVITIES: GAME DRIVES AND WALKING SAFARIS