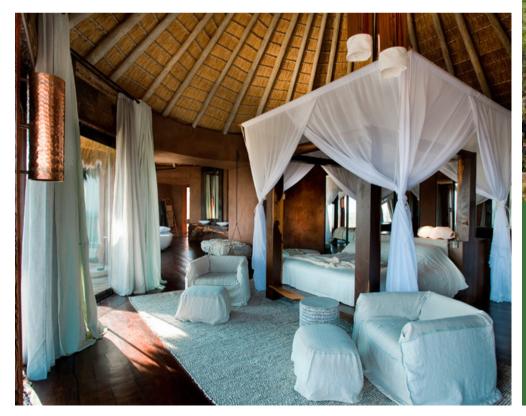

### **LEOPARD HOUSE AT** KAINGO

LOCATION: WATERBERG, SOUTH AFRICCA

INCLUSIONS: ACCOMMODATION, ALL MEALS, LOCAL BEVERAGES, LAUNDRY SERVICE AND SELECT ACTIVITIES.

EXCLUSIONS: PREMIUM BEVERAGES, TRANSFERS, ITEMS OF A PERSONAL NATURE

NO OF ROOMS: 2

CHILD POLICY: CHILDREN OF ALL AGES WELCOME

ACTIVITIES: GAME DRIVES, NATURE WALKS, FISHING AND

RIVER CRUISES

**CONTACT DETAILS** 

20 CONSTANTIA GLEN, LOCHNER ROAD, CONSTANTIA, CAPE TOWN