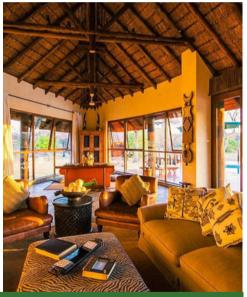

### **LEOPARD HOUSE AT** KAINGO

LOCATION: WATERBERG, SOUTH AFRICCA

INCLUSIONS: ACCOMMODATION, ALL MEALS, LOCAL BEVERAGES, LAUNDRY SERVICE AND SELECT ACTIVITIES.

EXCLUSIONS: PREMIUM BEVERAGES, TRANSFERS, ITEMS OF A PERSONAL NATURE

NO OF ROOMS: 2

CHILD POLICY: CHILDREN OF ALL AGES WELCOME

ACTIVITIES: GAME DRIVES, NATURE WALKS, FISHING AND

RIVER CRUISES

**CONTACT DETAILS** 

20 CONSTANTIA GLEN, LOCHNER ROAD, CONSTANTIA, CAPE TOWN