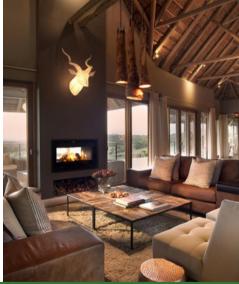

## THE OBSERVATORY AT LEOBO

LOCATION: WATERBERG, SOUTH AFRICA

INCLUSIONS: ACCOMMODATION, MEALS, ACTIVITIES, BEVERAGES,

PRIVATE BUTLER AND PRIVATE CHEF.

EXCLUSIONS: VISAS, FLIGHTS AND PARK FEES

NO OF ROOMS: 4 (ACCOMMODATES MAX 6 ADULTS AND 3 KIDS)

CHILD POLICY: CHILDREN OF ALL AGES WELCOME

ACTIVITIES: 30MINS PER DAY USE OF LEOBO'S 2 SEATER ROBINSON R-44 HELICOPTER, QUAD BIKE SAFARI, DIRT BIKE SAFARI, CROSS COUNTRY BUGGIES, FISHING, GAME DRIVES, DAY AT THE RIVER CAMP, DAY AT BEACH CAMP, AFTERNOONS AT MOUNTAIN LOOKOUT, ROCK ART VIEWING, CLIFF TOP MOUNTAIN WALKS, CAVE WALKS, PAINT BALLING - LAND BASED, CLAY PIGEON SHOOTING, CLIFF TOP CAMPING, HIPPO CAMPING, BIG 5 GAME DRIVE AT NEIGHBOURING RESERVE AND SPA TREATMENTS.