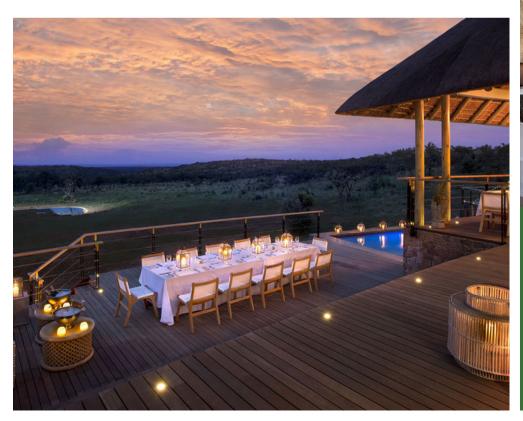

#### PITSE LODGE

LOCATION: WATERBERG, SOUTH AFRICA

INCLUSIONS: ACCOMMODATION, MEALS, ALL GAME

VIEWING ACTIVITIES, LOCAL BEVERAGES AND WELGEVONDEN CONSERVATION LEVY

EXCLUSIONS: ITEMS OF A PERSONAL NATURE, PREMIUM BEVERAGES, TRANSFERS AND LAUNDRY

NO OF ROOMS: 5

CHILD POLICY: CHILDREN OF ALL AGES WELCOME

**ACTIVITIES: GAME DRIVES** 

CONTACT DETAILS

20 CONSTANTIA GLEN, LOCHNER ROAD, CONSTANTIA, CAPE TOWN