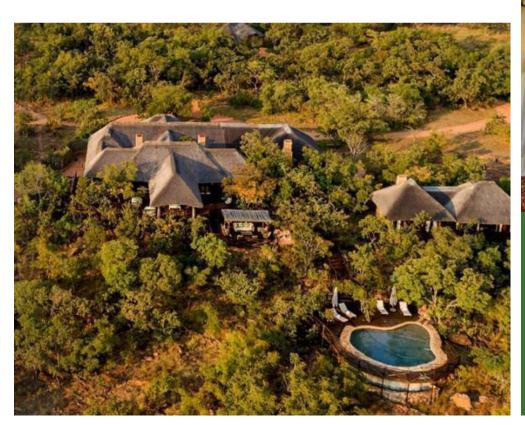

### **LEOPARD HOUSE AT** KAINGO

LOCATION: WATERBERG, SOUTH AFRICCA

INCLUSIONS: ACCOMMODATION, ALL MEALS, LOCAL BEVERAGES, LAUNDRY SERVICE AND SELECT ACTIVITIES.

EXCLUSIONS: PREMIUM BEVERAGES, TRANSFERS, ITEMS OF A PERSONAL NATURE

NO OF ROOMS: 2

CHILD POLICY: CHILDREN OF ALL AGES WELCOME

ACTIVITIES: GAME DRIVES, NATURE WALKS, FISHING AND

RIVER CRUISES

**CONTACT DETAILS** 

20 CONSTANTIA GLEN, LOCHNER ROAD, CONSTANTIA, CAPE TOWN