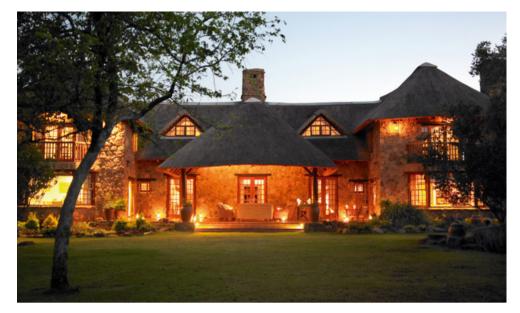

## THE OBSERVATORY AT LEOBO

LOCATION: WATERBERG, SOUTH AFRICA

INCLUSIONS: ACCOMMODATION, MEALS, ACTIVITIES, BEVERAGES,

PRIVATE BUTLER AND PRIVATE CHEF.

EXCLUSIONS: VISAS, FLIGHTS AND PARK FEES

NO OF ROOMS: 4 (ACCOMMODATES MAX 6 ADULTS AND 3 KIDS)

CHILD POLICY: CHILDREN OF ALL AGES WELCOME

ACTIVITIES: 30MINS PER DAY USE OF LEOBO'S 2 SEATER ROBINSON R-44 HELICOPTER, QUAD BIKE SAFARI, DIRT BIKE SAFARI, CROSS COUNTRY BUGGIES, FISHING, GAME DRIVES, DAY AT THE RIVER CAMP, DAY AT BEACH CAMP, AFTERNOONS AT MOUNTAIN LOOKOUT, ROCK ART VIEWING, CLIFF TOP MOUNTAIN WALKS, CAVE WALKS, PAINT BALLING - LAND BASED, CLAY PIGEON SHOOTING, CLIFF TOP CAMPING, HIPPO CAMPING, BIG 5 GAME DRIVE AT NEIGHBOURING RESERVE AND SPA TREATMENTS.