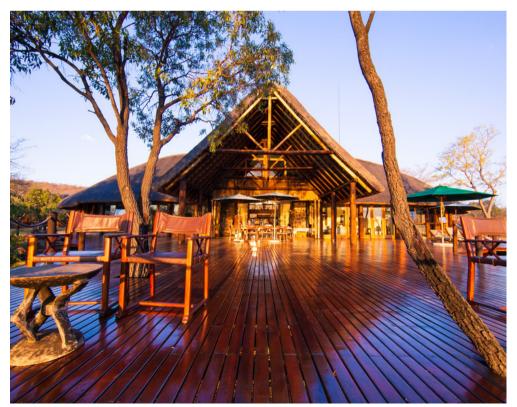

### **LEOPARD HOUSE AT** KAINGO

LOCATION: WATERBERG, SOUTH AFRICCA

INCLUSIONS: ACCOMMODATION, ALL MEALS, LOCAL BEVERAGES, LAUNDRY SERVICE AND SELECT ACTIVITIES.

EXCLUSIONS: PREMIUM BEVERAGES, TRANSFERS, ITEMS OF A PERSONAL NATURE

NO OF ROOMS: 2

CHILD POLICY: CHILDREN OF ALL AGES WELCOME

ACTIVITIES: GAME DRIVES, NATURE WALKS, FISHING AND

RIVER CRUISES

**CONTACT DETAILS** 

20 CONSTANTIA GLEN, LOCHNER ROAD, CONSTANTIA, CAPE TOWN