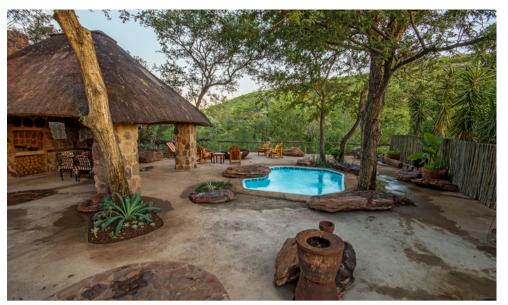

#### MHONDORO VILLA

LOCATION: WATERBERG, SOUTH AFRICA

INCLUSIONS: AACCOMMODATION, DAILY HOUSEKEEPING, ALL MEALS, TEAS & COFFEES, SOFT DRINKS, LOCAL BRANDED BEERS AND HAND-SELECT HOUSE WINES. TWO SAFARI ACTIVITIES PER DAY, INCLUDING GAME DRIVES IN OPEN VEHICLES OR WALKING SAFARIS

EXCLUSIONS: PREMIUM BEVERAGES, GRATUITIES AND ITEMS OF A PERSONAL NATURE

NO OF ROOMS: 3 (OPTION TO USE ADJACENT VILLA FOR 2 MORE ADULTS AND 2 MORE CHILDREN

CHILD POLICY: CHILDREN OF ALL AGES WELCOME

ACTIVITIES: GAME DRIVES AND WALKING SAFARIS