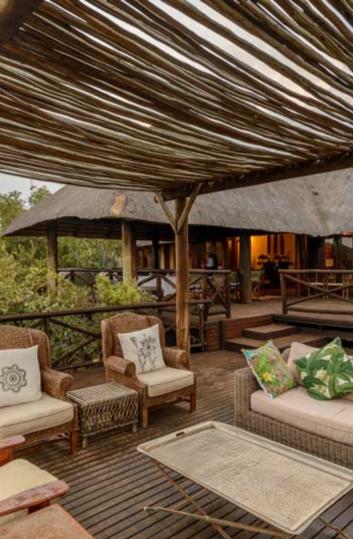

### **LEOPARD HOUSE AT** KAINGO

LOCATION: WATERBERG, SOUTH AFRICCA

INCLUSIONS: ACCOMMODATION, ALL MEALS, LOCAL BEVERAGES, LAUNDRY SERVICE AND SELECT ACTIVITIES.

EXCLUSIONS: PREMIUM BEVERAGES, TRANSFERS, ITEMS OF A PERSONAL NATURE

NO OF ROOMS: 2

CHILD POLICY: CHILDREN OF ALL AGES WELCOME

ACTIVITIES: GAME DRIVES, NATURE WALKS, FISHING AND

RIVER CRUISES

**CONTACT DETAILS** 

20 CONSTANTIA GLEN, LOCHNER ROAD, CONSTANTIA, CAPE TOWN