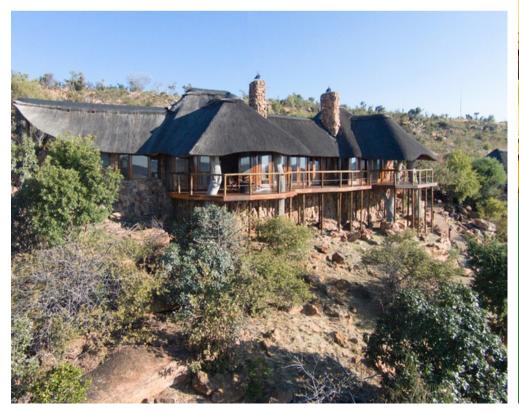

### **LEOPARD HOUSE AT** KAINGO

LOCATION: WATERBERG, SOUTH AFRICCA

INCLUSIONS: ACCOMMODATION, ALL MEALS, LOCAL BEVERAGES, LAUNDRY SERVICE AND SELECT ACTIVITIES.

EXCLUSIONS: PREMIUM BEVERAGES, TRANSFERS, ITEMS OF A PERSONAL NATURE

NO OF ROOMS: 2

CHILD POLICY: CHILDREN OF ALL AGES WELCOME

ACTIVITIES: GAME DRIVES, NATURE WALKS, FISHING AND

RIVER CRUISES

**CONTACT DETAILS** 

20 CONSTANTIA GLEN, LOCHNER ROAD, CONSTANTIA, CAPE TOWN