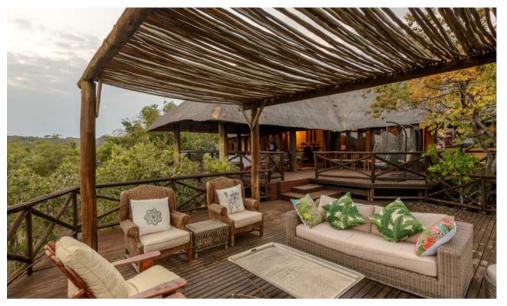

### **LEOPARD HOUSE AT** KAINGO

LOCATION: WATERBERG, SOUTH AFRICCA

INCLUSIONS: ACCOMMODATION, ALL MEALS, LOCAL BEVERAGES, LAUNDRY SERVICE AND SELECT ACTIVITIES.

EXCLUSIONS: PREMIUM BEVERAGES, TRANSFERS, ITEMS OF A PERSONAL NATURE

NO OF ROOMS: 2

CHILD POLICY: CHILDREN OF ALL AGES WELCOME

ACTIVITIES: GAME DRIVES, NATURE WALKS, FISHING AND

RIVER CRUISES

**CONTACT DETAILS** 

20 CONSTANTIA GLEN, LOCHNER ROAD, CONSTANTIA, CAPE TOWN