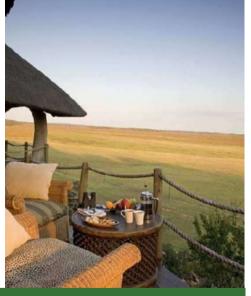

## THE OBSERVATORY AT LEOBO

LOCATION: WATERBERG, SOUTH AFRICA

INCLUSIONS: ACCOMMODATION, MEALS, ACTIVITIES, BEVERAGES,

PRIVATE BUTLER AND PRIVATE CHEF.

EXCLUSIONS: VISAS, FLIGHTS AND PARK FEES

NO OF ROOMS: 4 (ACCOMMODATES MAX 6 ADULTS AND 3 KIDS)

CHILD POLICY: CHILDREN OF ALL AGES WELCOME

ACTIVITIES: 30MINS PER DAY USE OF LEOBO'S 2 SEATER ROBINSON R-44 HELICOPTER, QUAD BIKE SAFARI, DIRT BIKE SAFARI, CROSS COUNTRY BUGGIES, FISHING, GAME DRIVES, DAY AT THE RIVER CAMP, DAY AT BEACH CAMP, AFTERNOONS AT MOUNTAIN LOOKOUT, ROCK ART VIEWING, CLIFF TOP MOUNTAIN WALKS, CAVE WALKS, PAINT BALLING - LAND BASED, CLAY PIGEON SHOOTING, CLIFF TOP CAMPING, HIPPO CAMPING, BIG 5 GAME DRIVE AT NEIGHBOURING RESERVE AND SPA TREATMENTS.