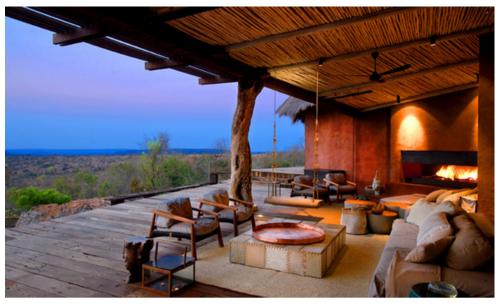

#### **JEMBISA**

LOCATION: WATERBERG, SOUTH AFRICA

INCLUSIONS: ACCOMMODATION, ALL MEALS,

PRIVATE GUIDE AND CHEF

EXCLUSIONS: BEVERAGES, ITEMS OF A PERSONAL

NATURE, TRANSFERS, GRATUITIES

NO OF ROOMS: 6 (5 DOUBLE ROOMS AND 1 CHILDRENS ROOM WITH 4 BUNK BEDS

CHILD POLICY: CHILDREN OF ALL AGES ARE

WELCOME

**ACTIVITIES: GAME DRIVES** 

**CONTACT DETAILS** 

20 CONSTANTIA GLEN, LOCHNER ROAD, CONSTANTIA, CAPE TOWN